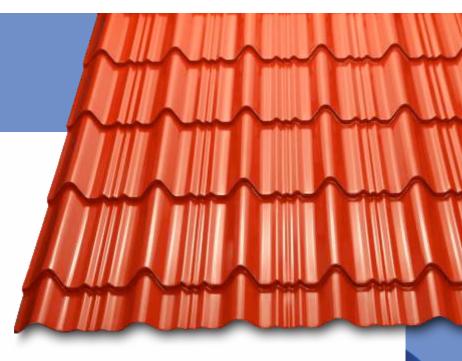

# Aesthetic Roofing with Wider Coverage

The wider and durable steel Tile profile provides an aesthetically pleasing appearance to the roof. The Steel Tile Profile is a nominal 1000 mm wide coverage profile with nominal 28 mm rib height of nominal 200 mm centre-to-centre pitch length. The profile step length is 200 mm with height of 16 mm, having interlock arrangement to make it leak proof.

The profile is easy and quick to install, handle & transport. It is ideal for commercial and residential applications.

Tile Profile