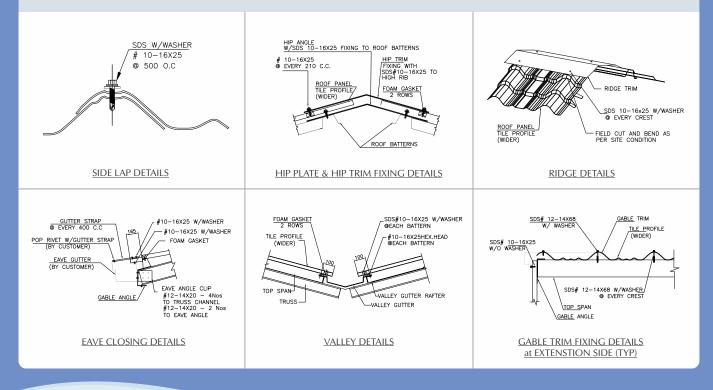

## **Fixing Details:**

The tile profile is fixed using 5 fastners. The screws are hidden under the lap to effectively secure the tile to the steel support. With no exposed fastners, the clean straight lines of the roof provide an aesthetic look.