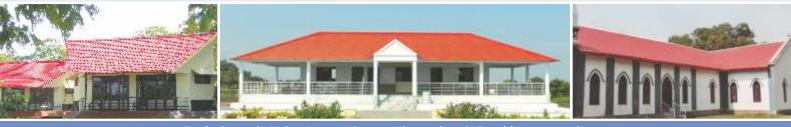

# Aesthetic Roofing with Wider Coverage

The wider and durable steel Tile profile provides an aesthetically pleasing appearance to the roof. The Steel Tile Profile is a nominal 1000 mm wide coverage profile with nominal 28 mm rib height of nominal 200 mm centre-to-centre pitch length. The profile step length is 200 mm with height of 16 mm, having interlock arrangement to make it leak proof.

The profile is easy and quick to install, handle & transport. It is ideal for commercial and residential applications.

Tile Profile