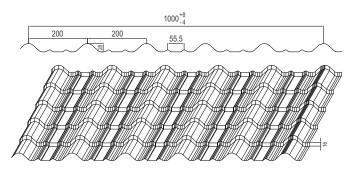

# Aesthetic Roofing with Wider Coverage

The wider and durable steel Tile profile provides an aesthetically pleasing appearance to the roof. The Steel Tile Profile is a nominal 1000 mm wide coverage profile with nominal 28 mm rib height of nominal 200 mm centre-to-centre pitch length. The profile step length is 200 mm with height of 16 mm, having interlock arrangement to make it leak proof.

## **Material Specification:**

| Base Metal Thickness (BMT)    | 0.45 mm                             |  |
|-------------------------------|-------------------------------------|--|
| Overall Profile Width         | 1090 mm                             |  |
| Effective Cover Width         | 1000 mm                             |  |
| Minimum Roof Slope            | 15 degrees                          |  |
| Rib Height                    | 28 mm                               |  |
| Maximum Span                  | 1200 mm                             |  |
| Total Paint Coating Thickness | 35 micron                           |  |
| Metallic Coating              | Total 150 g/m² on both side         |  |
| Grade                         | G300 MPa                            |  |
| Weight                        | 4.9 kg/meter, 4.9 kg/m <sup>2</sup> |  |
| Pitch /Steps                  | 200 mm with 16 mm step depth        |  |